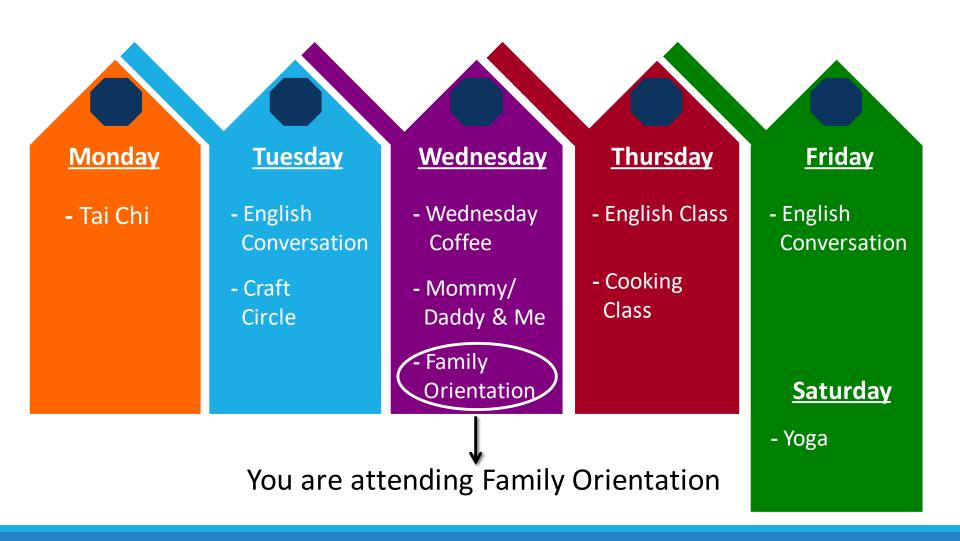

## Friends: Day-Time Programs

#### Tai Chi

Monday: 2:00pm-3:00pm

\* Building UC 409 Dance Hall

Exercises for mind and body

Meet friends

## **English Conversation**

Tuesday & Friday: 10am-noon
\* Building UC 409 Dance Hall

Practice English

Make Friends

Share cultures during interesting discussions

# Craft Circle You are my most favorite work of art

Tuesday: 1:00 -3:00pm

\* Building UC 409 Dance Hall

Make Friends

Work on your own projects: instruction provided for knitting, crocheting and more

## Family Orientation

1st and 3rd Wednesday of each month: 9:15-10:30am

\* McGill Hall, Second floor, Suite 2126

WELCOME!

Welcome to our family! We are so glad YOU are here!

### Wednesday Coffee

Wednesday: 10am-noon

\* Building UC 409 Dance Hall

Socialize

Have fun

Learn something new!

https://sites.google.com/site/ ucsdwednesdaycoffee/home

## Mommy/Daddy & Me

Wednesday: 2:30 -3:30 pm

\* McGill Hall, 2<sup>nd</sup> floor, Rm 2148

Meet other parents

Sing, play and have fun with your children

## **Everyday English**

Thursday: 10-11:30am (Emphasis on ESL/English Skills)

\* Building UC 409 Dance Hall

Make Friends

Have fun while learning

## **Cooking Class**

2<sup>nd</sup> Thursday of the month: 9- Noon

\* 64° Demonstration Kitchen

Fun, Friends, Food (Lunch included)

Watch for registration information

## Yoga

Saturday: 10-11 am

\* Building UC 409 Dance Hall

Any level welcome

Have fun exercising with friends