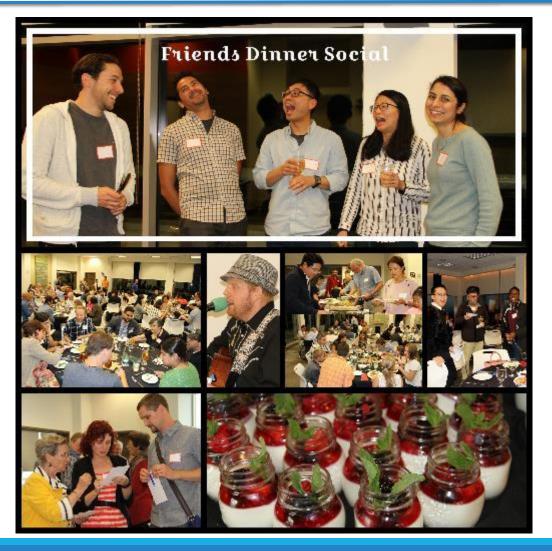

#### Friends Dinner Socials

#### 4 Times A Year\*

- ✓ Family-Friendly Dinner & Program
- Casual
- ✓ Make new Friends
- ✓ Volunteer