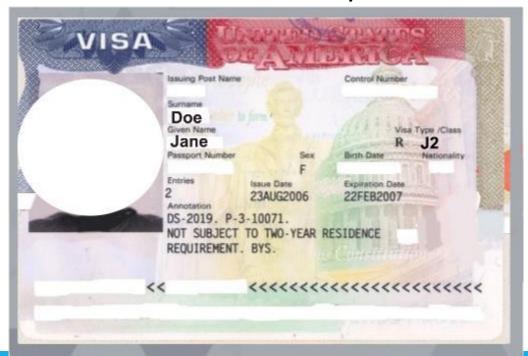

#### Visa

- Can only be used for U.S. entry
- Must renew outside of the U.S.
- Does not need to be valid during
   stay
  - Must be valid to enter U.S. (Exception AVR)
  - NOT authorization to stay in the U.S.

To find consulate website, please visit: http://usembassy.state.gov/